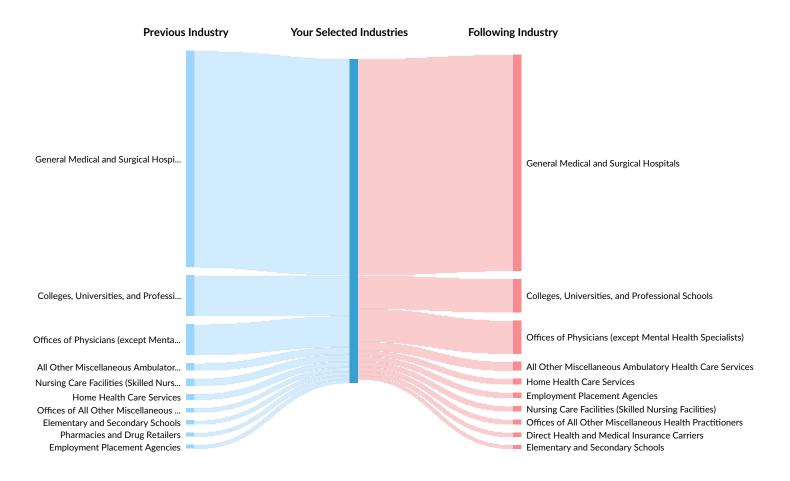

## **Industry Gain and Drain**

The table below analyzes the profiles of current and past people in your selected industries. The left column shows job transitions from other industries to your selected industries. The right column shows job transitions from your selected industries to other industries.

Please note, results are only available at the national level and the 6-digit NAICS level. Also your selection has been limited to 100 industries.

The following represents the job transitions of employees in your selected industries in the United States:

| Previous Industries                                      | Transitions |
|----------------------------------------------------------|-------------|
| General Medical and Surgical Hospitals                   | 651,283     |
| Colleges, Universities, and Professional Schools         | 122,699     |
| Offices of Physicians (except Mental Health Specialists) | 92,804      |
| All Other Miscellaneous Ambulatory Health Care Services  | 22,083      |

| Previous Industries                                                          | Transitions |
|------------------------------------------------------------------------------|-------------|
| Nursing Care Facilities (Skilled Nursing Facilities)                         | 21,305      |
| Home Health Care Services                                                    | 17,104      |
| Offices of All Other Miscellaneous Health Practitioners                      | 12,932      |
| Elementary and Secondary Schools                                             | 12,081      |
| Pharmacies and Drug Retailers                                                | 11,858      |
| Employment Placement Agencies                                                | 11,633      |
| Offices of Physical, Occupational and Speech Therapists, and<br>Audiologists | 10,549      |
| All Other Professional, Scientific, and Technical Services                   | 10,192      |
| National Security                                                            | 9,508       |
| Specialty (except Psychiatric and Substance Abuse) Hospitals                 | 9,390       |
| Freestanding Ambulatory Surgical and Emergency Centers                       | 9,329       |
| Temporary Help Services                                                      | 8,782       |
| Junior Colleges                                                              | 8,442       |
| Direct Health and Medical Insurance Carriers                                 | 8,246       |
| All Other Outpatient Care Centers                                            | 7,626       |
| Full-Service Restaurants                                                     | 7,543       |
| Department Stores                                                            | 6,979       |
| Limited-Service Restaurants                                                  | 5,955       |
| Ambulance Services                                                           | 5,798       |
| Supermarkets and Other Grocery Retailers (except<br>Convenience Retailers)   | 5,664       |
| Assisted Living Facilities for the Elderly                                   | 5,646       |
| Psychiatric and Substance Abuse Hospitals                                    | 5,394       |
| Other Individual and Family Services                                         | 5,295       |
| Medical Laboratories                                                         | 5,222       |
| Clothing and Clothing Accessories Retailers                                  | 5,164       |
| Lightcast Q2 2024 Data Set   lightcast.io                                    | 11          |

| Previous Industries                                              | Transitions |
|------------------------------------------------------------------|-------------|
| Other Social Advocacy Organizations                              | 1,520       |
| Beauty Salons                                                    | 1,445       |
| Wireless Telecommunications Carriers (except Satellite)          | 1,362       |
| Offices of Optometrists                                          | 1,323       |
| Couriers and Express Delivery Services                           | 1,323       |
| Other Grantmaking and Giving Services                            | 1,310       |
| Executive Offices                                                | 1,290       |
| Other Scientific and Technical Consulting Services               | 1,251       |
| HMO Medical Centers                                              | 1,204       |
| Residential Intellectual and Developmental Disability Facilities | 1,195       |
| Offices of Chiropractors                                         | 1,180       |
| Commercial and Institutional Building Construction               | 1,161       |
| Marketing Consulting Services                                    | 1,155       |
| All Other Support Services                                       | 1,133       |
| Portfolio Management and Investment Advice                       | 1,114       |
| Lessors of Residential Buildings and Dwellings                   | 1,090       |
| Cosmetics, Beauty Supplies, and Perfume Retailers                | 1,087       |
| Family Planning Centers                                          | 784         |
| Temporary Shelters                                               | 536         |
| Emergency and Other Relief Services                              | 360         |
| Other Community Housing Services                                 | 323         |
| Community Food Services                                          | 295         |
| Following Industries                                             | Transitions |
| General Medical and Surgical Hospitals                           | 651,283     |
| Colleges, Universities, and Professional Schools                 | 100,267     |

| Following Industries                                                      | Transitions |
|---------------------------------------------------------------------------|-------------|
| Offices of Physicians (except Mental Health Specialists)                  | 99,538      |
| All Other Miscellaneous Ambulatory Health Care Services                   | 26,474      |
| Home Health Care Services                                                 | 16,629      |
| Employment Placement Agencies                                             | 16,533      |
| Nursing Care Facilities (Skilled Nursing Facilities)                      | 15,252      |
| Offices of All Other Miscellaneous Health Practitioners                   | 14,530      |
| Direct Health and Medical Insurance Carriers                              | 12,665      |
| Elementary and Secondary Schools                                          | 11,119      |
| Temporary Help Services                                                   | 10,769      |
| Freestanding Ambulatory Surgical and Emergency Centers                    | 10,697      |
| All Other Professional, Scientific, and Technical Services                | 10,030      |
| Specialty (except Psychiatric and Substance Abuse) Hospitals              | 9,040       |
| Offices of Physical, Occupational and Speech Therapists, and Audiologists | 8,608       |
| All Other Outpatient Care Centers                                         | 7,952       |
| Junior Colleges                                                           | 7,816       |
| Administration of Veterans' Affairs                                       | 6,781       |
| Administrative Management and General Management Consulting Services      | 6,399       |
| Pharmacies and Drug Retailers                                             | 6,132       |
| Pharmaceutical Preparation Manufacturing                                  | 5,776       |
| Insurance Agencies and Brokerages                                         | 5,389       |
| Offices of Physicians, Mental Health Specialists                          | 5,213       |
| Medical Laboratories                                                      | 5,160       |
| Psychiatric and Substance Abuse Hospitals                                 | 5,092       |
| National Security                                                         | 4,904       |
|                                                                           |             |