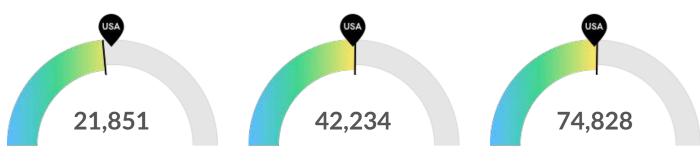

#### **Retiring Soon**

Retirement risk is about average in Milwaukee County, WI. The national average for an area this size is 23,797\* employees 55 or older, while there are 21,851 here.

#### **Racial Diversity**

Racial diversity is about average in Milwaukee County, WI. The national average for an area this size is 41,683\* racially diverse employees, while there are 42,234 here.

#### **Gender Diversity**

Gender diversity is about average in Milwaukee County, WI. The national average for an area this size is 73,599\* female employees, while there are 74,828 here.

## **Unemployment Rate Trends**

Unemployment shown at the 2-digit sector level.

<sup>\*</sup>National average values are derived by taking the national value for Health Care and Social Assistance and scaling it down to account for the difference in overall workforce size between the nation and Milwaukee County, WI. In other words, the values represent the national average adjusted for region size.