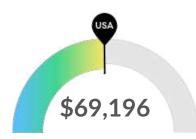

#### **Earnings Per Job**

Earnings per job are about the same as the national average. The national average salary for Health Care and Social Assistance in an area this size is \$75,379, while in Milwaukee County, WI it is \$69,196. Earnings per jobs is the total industry earnings divided by the number of jobs in the industry.