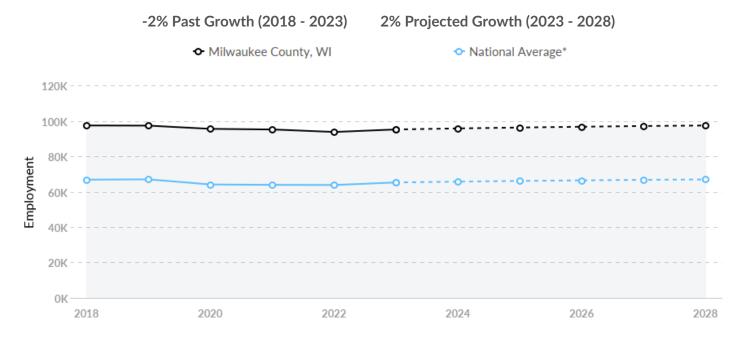

### Supply Is Higher Than the National Average

The regional vs. national average employment helps you understand if the supply of Health Care and Social Assistance is a strength or weakness for Milwaukee County, WI, and how it is changing relative to the nation. An average area of this size would have 65,200\* employees, while there are 95,124 here. This higher than expected supply may make it easier to find candidates. The gap between expected and actual employment is expected to remain roughly the same over the next 5 years.

<sup>\*</sup>National average values are derived by taking the national value for Health Care and Social Assistance and scaling it down to account for the difference in overall workforce size between the nation and Milwaukee County, WI. In other words, the values represent the national average adjusted for region size.