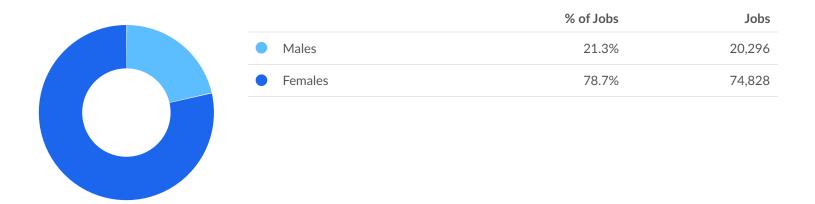

#### **Gender Diversity**

Gender diversity is about average in Milwaukee County, WI. The national average for an area this size is 73,599\* female employees, while there are 74,828 here.

## **Industry Gender Breakdown**