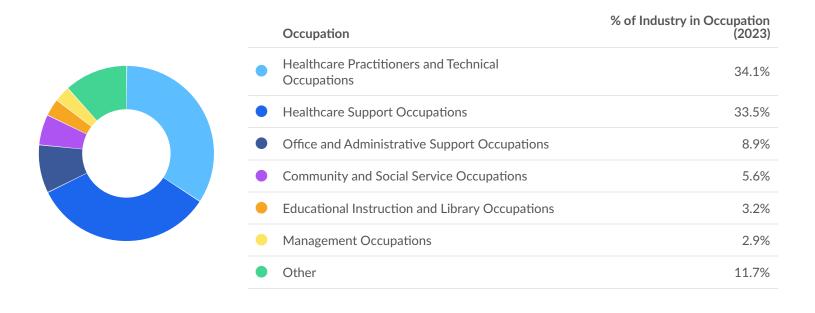

## Most Jobs are Found in the Healthcare Practitioners and Technical Occupations **Industry Sector**