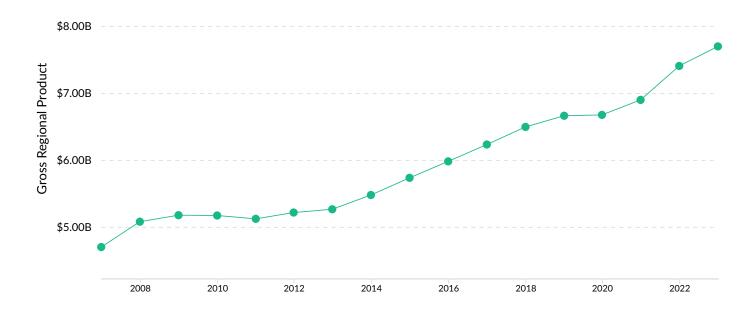

## **Unemployment Rate Trends**

Unemployment shown at the 2-digit sector level.

<sup>\*</sup>National average values are derived by taking the national value for Health Care and Social Assistance and scaling it down to account for the difference in overall workforce size between the nation and Milwaukee County, WI. In other words, the values represent the national average adjusted for region size.