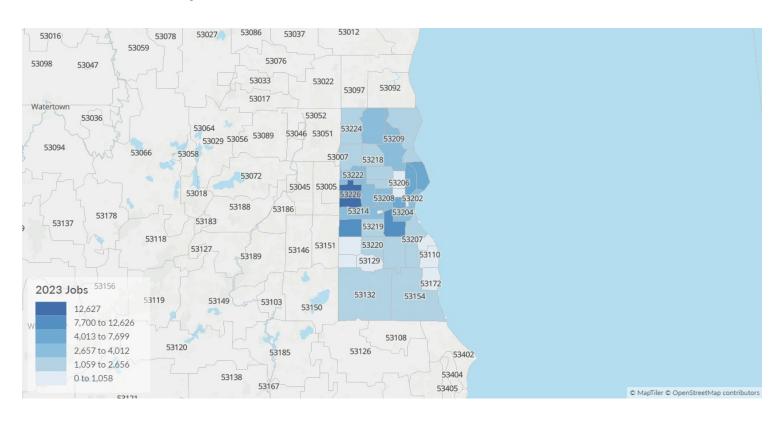

ta modeling team creates an authoritative dataset that captures more than 99% of all workers in the United States. This core offering is then enriched with data from online social profiles, resumés, and job postings to give you a complete view of the workforce.

Lightcast data is frequently cited in major publications such as *The Atlantic*, *Forbes*, *Harvard Business Review*, *The New York Times*, *The Wall Street Journal*, and *USA Today*.



**Forbes** 

Harvard Business Review The New Hork Times WSJ





# **Report Parameters**

## 1 Industry

62 Health Care and Social Assistance

# 1 County

55079 Milwaukee County, WI

#### Class of Worker

QCEW Employees and Non-QCEW Employees

The information in this report pertains to the chosen industry and geographical area.



# Workforce Map





# **Executive Summary**

## Aggressive Hiring Competition Over a Deep Supply of Regional Talent



#### Supply (Jobs)

Milwaukee County, WI is a hotspot for this kind of talent. The national average for an area this size is 65,200\* employees, while there are 95,124 here.



#### **Earnings Per Job**

Earnings per job are about the same as the national average. The national average salary for Health Care and Social Assistance in an area this size is \$75,379, while in Milwaukee County, WI it is \$69,196. Earnings per jobs is the total industry earnings divided by the number of jobs in the industry.



#### **Demand (Job Postings)**

Competition from online job postings is high in Milwaukee County, WI. The national average for an area this size is 1,388\* job posting/mo, while there is