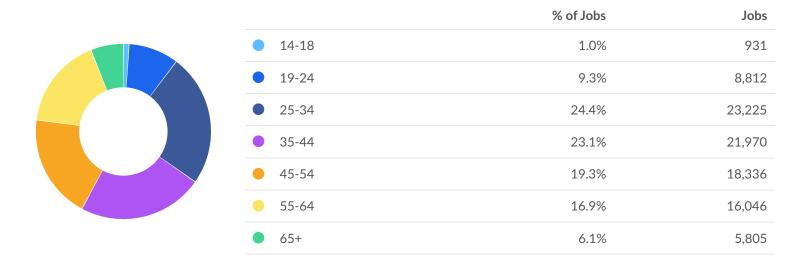

verage in Milwaukee County, WI. The national average for an area this size is 41,683\* racially diverse employees, while there are 42,234 here.

#### **Gender Diversity**

Gender diversity is about average in Milwaukee County, WI. The national average for an area this size is 73,599\* female employees, while there are 74,828 here.

## **Unemployment Rate Trends**

Unemployment shown at the 2-digit sector level.



<sup>\*</sup>National average values are derived by taking the national value for Health Care and Social Assistance and scaling it down to account for the difference in overall workforce size between the nation and Milwaukee County, WI. In other words, the values represent the national average adjusted for region size.



# **Demographic Details**

## **Industry Age Breakdown**



## **Industry Race/Ethnicity Breakdown**





## **Industry Gender Breakdown**



## Most Jobs are Found in the Healthcare Practitioners and Technical Occupations **Industry Sector**





# Demand



#### **911 Employers Competing**

All employers in the region who posted for this job over the last 12 months.



#### 22,372 Unique Job Postings

The number of unique postings for this job over the last 12 months.



#### 27 Day Median Duration

Posting duration is 1 day longer than what's typical in the region.

| Top Companies                   | Unique Postings | Top Job Titles                  | Unique Postings |
|---------------------------------|-----------------|---------------------------------|-----------------|
| Advocate Aurora Health          | 5,167           | Registered Nurse