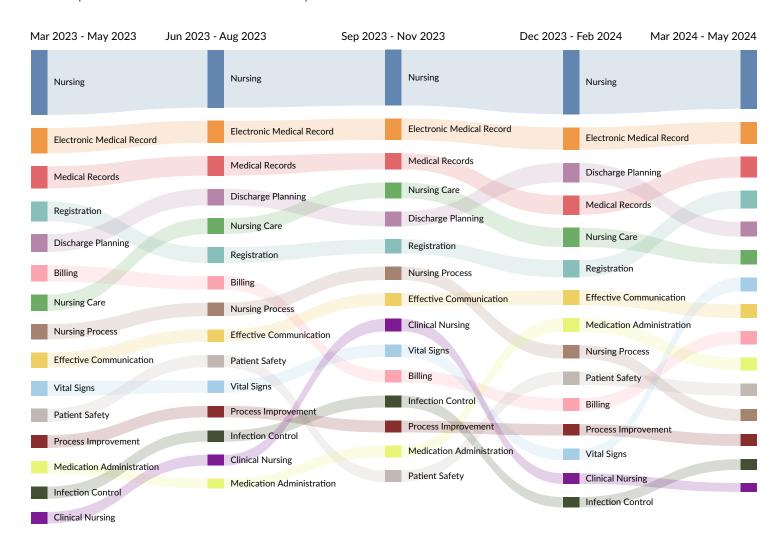

# Demand

#### **911 Employers Competing**

All employers in the region who posted for this job over the last 12 months.

#### 22,372 Unique Job Postings

The number of unique postings for this job over the last 12 months.

#### 27 Day Median Duration

Posting duration is 1 day longer than what's typical in the region.

| Top Companies                   | Unique Postings | Top Job Titles                  | Unique Postings |
|---------------------------------|-----------------|---------------------------------|-----------------|
| Advocate Aurora Health          | 5,167           | Registered Nurses               | 384             |
| Froedtert & The Medical College | 2,695           | Certified Nursing Assistants    | 283             |
| Ascension                       | 2,258           | Caregivers                      | 252             |
| Children& X27 S Wisconsin       | 716             | Medical Surgical Registered Nur | 233             |
| Rogers Behavioral Health        | 364             | Physical Therapists             | 194             |