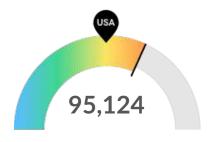

#### Supply (Jobs)

Milwaukee County, WI is a hotspot for this kind of talent. The national average for an area this size is 65,200\* employees, while there are 95,124 here.

### Supply Is Higher Than the National Average

The regional vs. national average employment helps you understand if the supply of Health Care and Social Assistance is a strength or weakness for Milwaukee County, WI, and how it is changing relative to the nation. An average area of this size would have 65,200\* employees, while there are 95,124 here. This higher than expected supply may make it easier to find candidates. The gap between expected and actual employment is expected to remain roughly the same over the next 5 years.