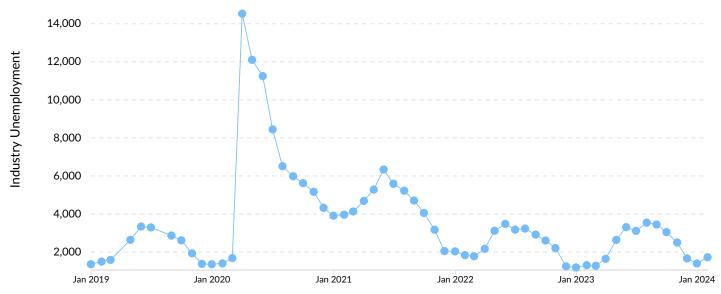

## **Unemployment Rate Trends**

Unemployment shown at the 2-digit sector level.

<sup>\*</sup>National average values are derived by taking the national value for Health Care and Social Assistance and scaling it down to account for the difference in overall workforce size between the nation and Milwaukee County, WI. In other words, the values represent the national average adjusted for region size.