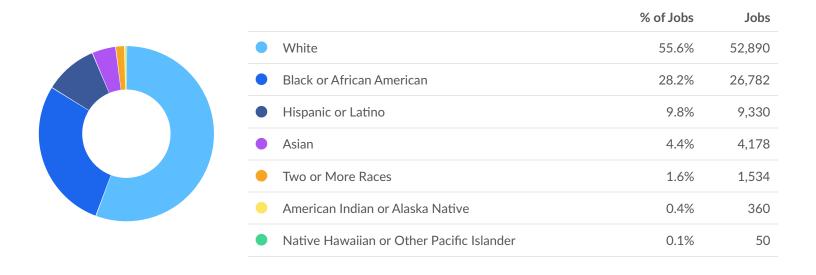

#### **Racial Diversity**

Racial diversity is about average in Milwaukee County, WI. The national average for an area this size is 41,683\* racially diverse employees, while there are 42,234 here.

## **Industry Race/Ethnicity Breakdown**