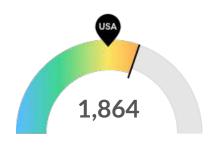

#### **Demand (Job Postings)**

Competition from online job postings is high in Milwaukee County, WI. The national average for an area this size is 1,388\* job posting/mo, while there is 1,864 here.

<sup>\*</sup>National average values are derived by taking the national value for Health Care and Social Assistance and scaling it down to account for the difference in overall workforce size between the nation and Milwaukee County, WI. In other words, the values represent the national average adjusted for region size.