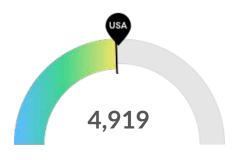

### **Retiring Soon**

Retirement risk is about average in Milwaukee County, WI. The national average for an area this size is 5,068\* employees 55 or older, while there are 4,919 here.