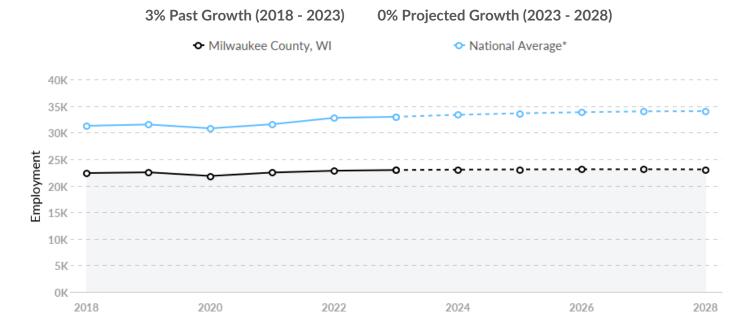

### Supply Is Lower Than the National Average

The regional vs. national average employment helps you understand if the supply of Professional, Scientific, and Technical Services is a strength or weakness for Milwaukee County, WI, and how it is changing relative to the nation. An average area of this size would have 32,964\* employees, while there are 22,947 here. This lower than expected supply may make it more difficult to find candidates. The gap between expected and actual employment is expected to remain roughly the same over the next 5 years.

<sup>\*</sup>National average values are derived by taking the national value for Professional, Scientific, and Technical Services and scaling it down to account for the difference in overall workforce size between the nation and Milwaukee County, WI. In other words, the values represent the national average adjusted for region size.