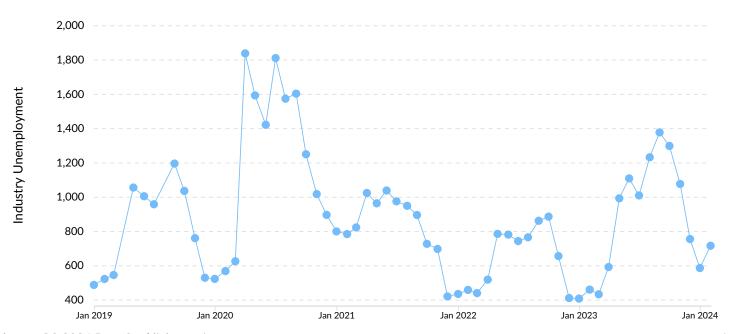

### **Unemployment Rate Trends**

Unemployment shown at the 2-digit sector level.