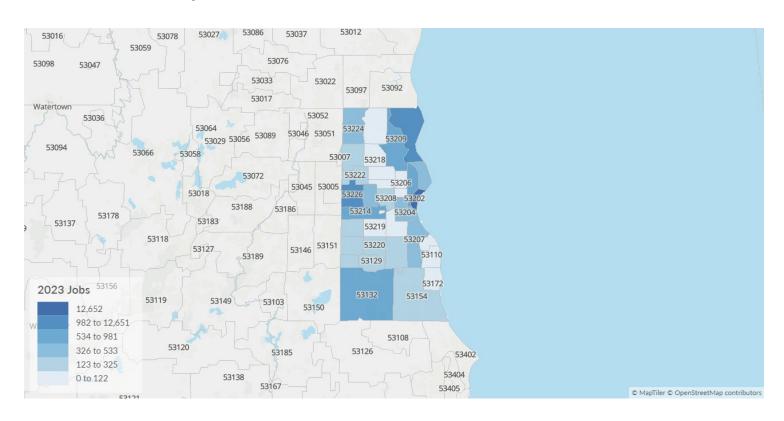

# Workforce Map

### Supply Is Lower Than the National Average

The regional vs. national average employment helps you understand if the supply of Professional, Scientific, and Technical Services is a strength or weakness for Milwaukee County, WI, and how it is changing relative to the nation. An average area of this size would have 32,964\* employees, while there are 22,947 here. This lower than expected supply may make it more difficult to find candidates. The gap between expected and actual employment is expected to remain roughly the same over the next 5 years.