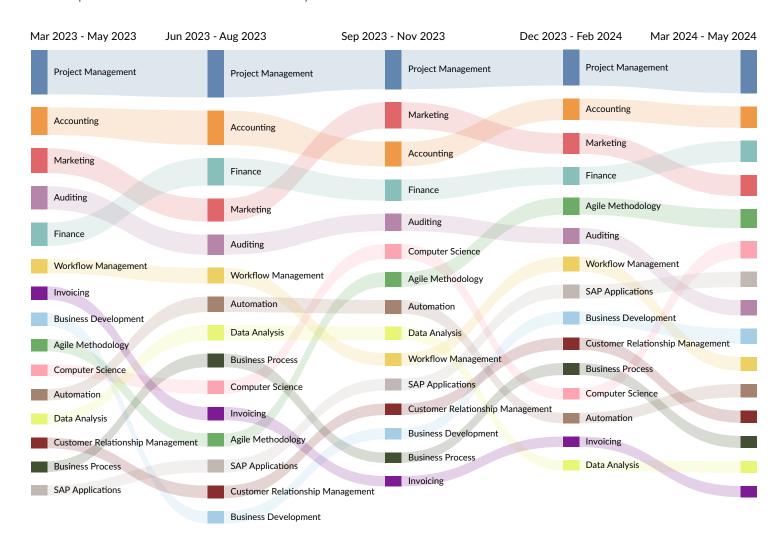

# What skills are they posting for?

### Top 15 Skills for All Job Types by Quarter

Skills help us understand the direction an industry is headed.