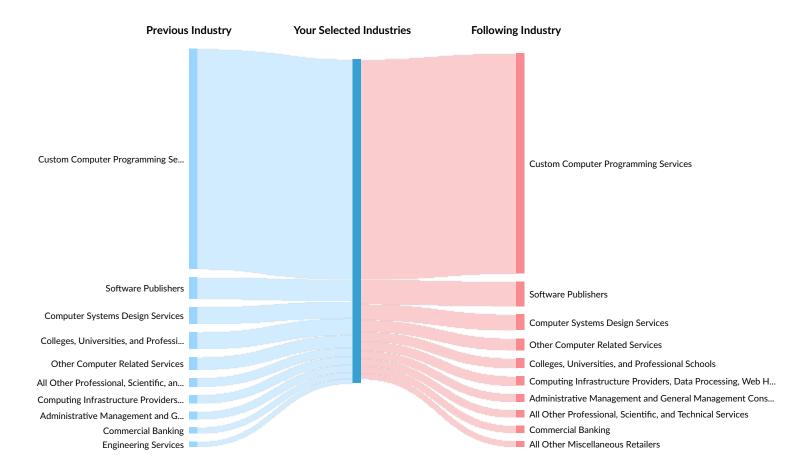

### **Industry Gain and Drain**

The table below analyzes the profiles of current and past people in your selected industries. The left column shows job transitions from other industries to your selected industries. The right column shows job transitions from your selected industries to other industries.

Please note, results are only available at the national level and the 6-digit NAICS level. Also your selection has been limited to 100 industries.

The following represents the job transitions of employees in your selected industries in the United States: