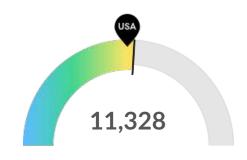

### **Gender Diversity**

Gender diversity is about average in Milwaukee County, WI. The national average for an area this size is 10,741\* female employees, while there are 11.328 here.

\*National average values are derived by taking the national value for Professional, Scientific, and Technical Services and scaling it down to account for the difference in overall workforce size between the nation and Milwaukee County, WI. In other words, the values represent the national average adjusted for region size.