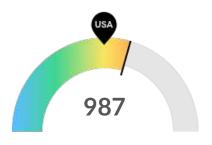

### **Demand (Job Postings)**

Competition from online job postings is high in Milwaukee County, WI. The national average for an area this size is 771\* job postings/mo, while there are 987 here.

<sup>\*</sup>National average values are derived by taking the national value for Professional, Scientific, and Technical Services and scaling it down to account for the difference in overall workforce size between the nation and Milwaukee County, WI. In other words, the values represent the national average adjusted for region size.