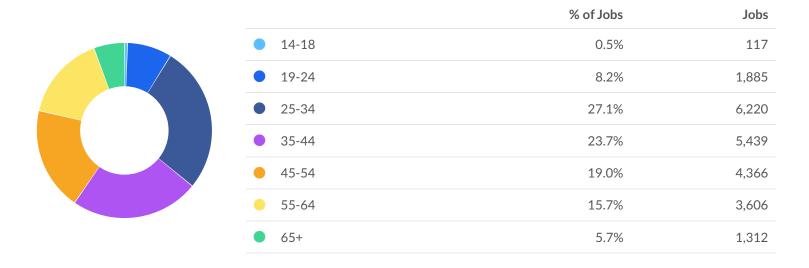

low in Milwaukee County, WI. The national average for an area this size is 7,543\* racially diverse employees, while there are 4,055 here.

### **Gender Diversity**

Gender diversity is about average in Milwaukee County, WI. The national average for an area this size is 10,741\* female employees, while there are 11.328 here.

\*National average values are derived by taking the national value for Professional, Scientific, and Technical Services and scaling it down to account for the difference in overall workforce size between the nation and Milwaukee County, WI. In other words, the values represent the national average adjusted for region size.

### **Unemployment Rate Trends**

Unemployment shown at the 2-digit sector level.





# **Demographic Details**

### **Industry Age Breakdown**



### **Industry Race/Ethnicity Breakdown**





### **Industry Gender Breakdown**



# Most Jobs are Found in the Business and Financial Operations Occupations Industry Sector





# **Demand**



### 1,381 Employers Competing

All employers in the region who posted for this job over the last 12 months.



### 11,849 Unique Job Postings

The number of unique postings for this job over the last 12 months.



### 23 Day Median Duration

Posting duration is 3 days shorter than what's typical in the region.

| Top Companies          | Unique Postings | Top Job Titles            | Unique Postings |
|------------------------|-----------------|---------------------------|-----------------|
| Deloitte               | 806             | Administrative Assistants | 52              |
| The Infosoft G