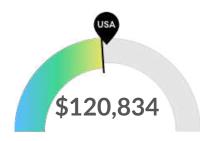

### **Earnings Per Job**

Earnings per job are below the national average. The national average salary for Professional, Scientific, and Technical Services in an area this size is \$137,965, while in Milwaukee County, WI it is \$120,834. Earnings per jobs is the total industry earnings divided by the number of jobs in the industry.