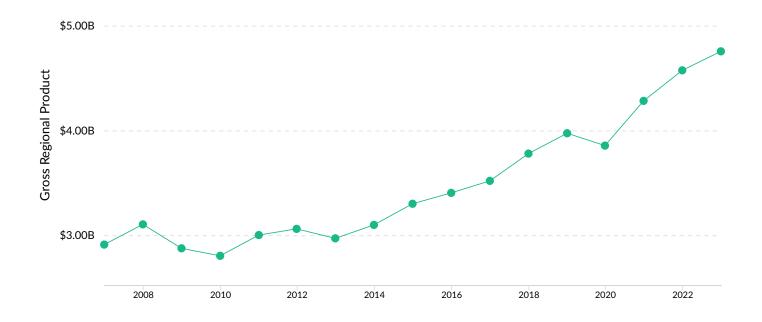

### **Gross Regional Product (GRP)**

| \$3.9B          | \$706.4M                  | \$155.1M     | \$4.8B           |
|-----------------|---------------------------|--------------|------------------|
| Earnings (2023) | Property Income<br>(2023) | Taxes (2023) | Total GRP (2023) |