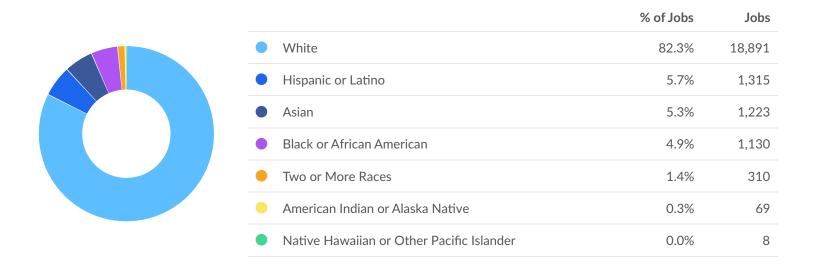

# **Demographic Details**

### **Industry Race/Ethnicity Breakdown**

### **Racial Diversity**

Racial diversity is low in Milwaukee County, WI. The national average for an area this size is 7,543\* racially diverse employees, while there are 4,055 here.