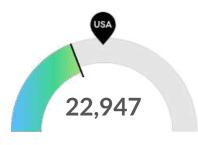

### Supply (Jobs)

Milwaukee County, WI is not a hotspot for this kind of talent. The national average for an area this size is 32,964\* employees, while there are 22,947 here.

### Supply Is Lower Than the National Average

The regional vs. national average employment helps you understand if the supply of Professional, Scientific, and Technical Services is a strength or weakness for Milwaukee County, WI, and how it is changing relative to the nation. An average area of this size would have 32,964\* employees, while there are 22,947 here. This lower than expected supply may make it more difficult to find candidates. The gap between expected and actual employment is expected to remain roughly the same over the next 5 years.