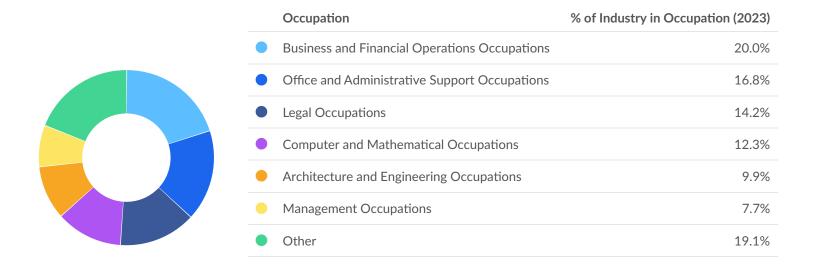

# Most Jobs are Found in the Business and Financial Operations Occupations Industry Sector