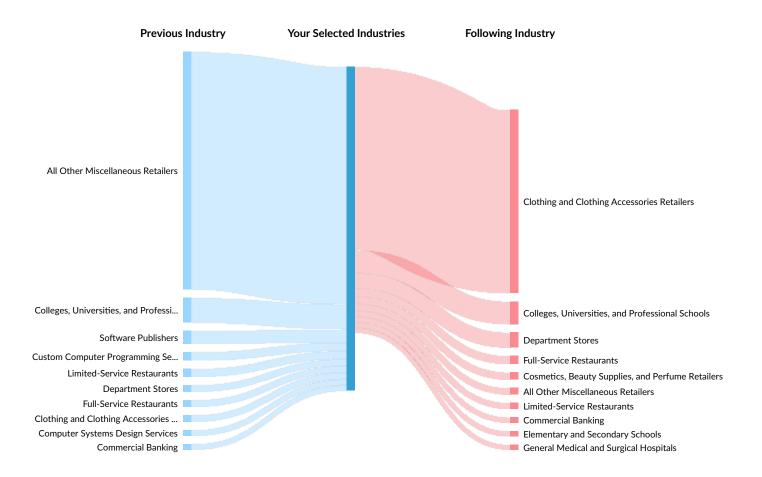

#### **Industry Gain and Drain**

The table below analyzes the profiles of current and past people in your selected industries. The left column shows job transitions from other industries to your selected industries. The right column shows job transitions from your selected industries to other industries.

Please note, results are only available at the national level and the 6-digit NAICS level. Also your selection has been limited to 100 industries.

The following represents the job transitions of employees in your selected industries in the United States:

| Previous Industries                              | Transitions |
|--------------------------------------------------|-------------|
| All Other Miscellaneous Retailers                | 244,277     |
| Colleges, Universities, and Professional Schools | 25,508      |
| Software Publishers                              | 13,512      |
| Custom Computer Programming Services             | 8,695       |

| Previous Industries                                    | Transitions |
|--------------------------------------------------------|-------------|
| Automotive Parts and Accessories Retailers             | 668         |
| Snack and Nonalcoholic Beverage Bars                   | 658         |
| Civic and Social Organizations                         | 648         |
| Beauty Salons                                          | 625         |
| Cut and Sew Apparel Manufacturing (except Contractors) | 595         |
| Golf Courses and Country Clubs                         | 585         |
| Gift, Novelty, and Souvenir Retailers                  | 570         |
| Used Car Dealers                                       | 543         |
| Hobby, Toy, and Game Retailers                         | 492         |
| Jewelry Retailers                                      | 472         |
| All Other Specialty Food Retailers                     | 398         |
| Office Supplies and Stationery Retailers               | 354         |
| Book Retailers and News Dealers                        | 337         |
| Motorcycle, ATV, and All Other Motor Vehicle Dealers   | 324         |
| Food (Health) Supplement Retailers                     | 286         |
| Beer, Wine, and Liquor Retailers                       | 282         |
| Used Merchandise Retailers                             | 230         |
| Other Gasoline Stations                                | 209         |
| Other Building Material Dealers                        | 208         |
| Floor Covering Retailers                               | 166         |
| All Other Health and Personal Care Retailers           | 131         |
| Tire Dealers                                           | 90          |
| Following Industries                                   | Transitions |
| Clothing and Clothing Accessories Retailers            | 188,573     |
| Colleges, Universities, and Professional Schools       | 23,414      |
|                                                        |             |