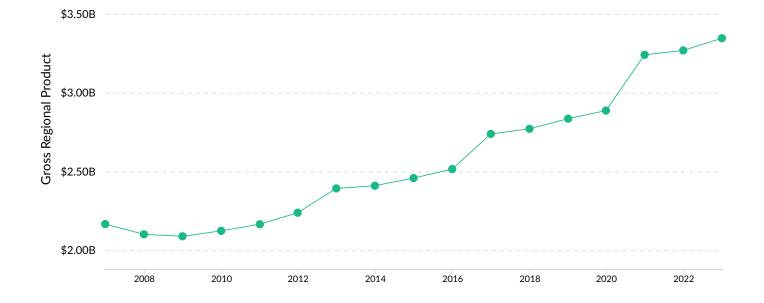

#### **Gross Regional Product (GRP)**

\$1.9B

Earnings (2023)

\$817.0M Property Income (2023) \$634.5M

Taxes (2023)

\$3.3B

Total GRP (2023)