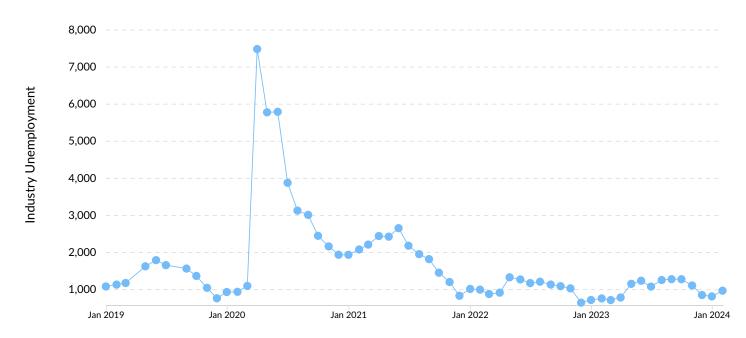

#### **Unemployment Rate Trends**

Unemployment shown at the 2-digit sector level.