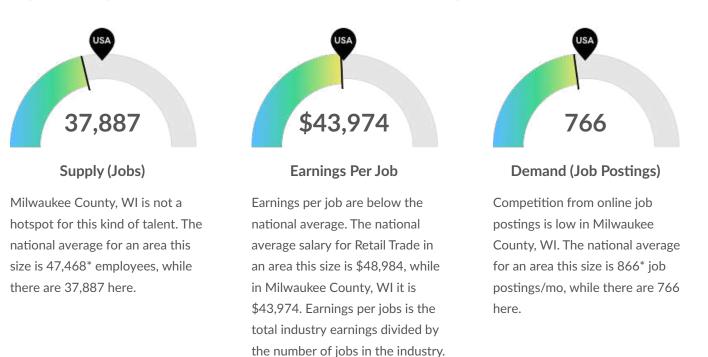

#### Supply Is Lower Than the National Average

The regional vs. national average employment helps you understand if the supply of Retail Trade is a strength or weakness for Milwaukee County, WI, and how it is changing relative to the nation. An average area of this size would have 47,468\* employees, while there are 37,887 here. This lower than expected supply may make it more difficult to find candidates. The gap between expected and actual employment is expected to remain roughly the same over the next 5 years.

\*National average values are derived by taking the national value for Retail Trade and scaling it down to account for the difference in overall workforce size between the nation and Milwaukee County, WI. In other words, the values represent the national average adjusted for region size.