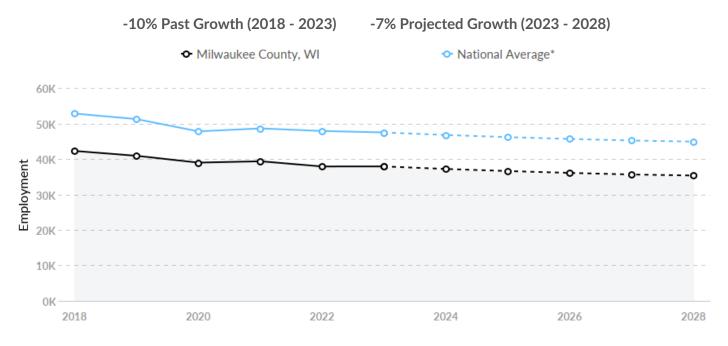

#### Supply Is Lower Than the National Average

The regional vs. national average employment helps you understand if the supply of Retail Trade is a strength or weakness for Milwaukee County, WI, and how it is changing relative to the nation. An average area of this size would have 47,468\* employees, while there are 37,887 here. This lower than expected supply may make it more difficult to find candidates. The gap between expected and actual employment is expected to remain roughly the same over the next 5 years.