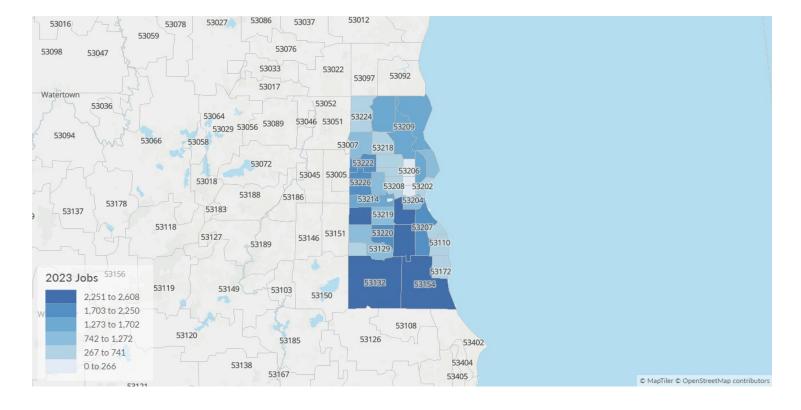

, our data modeling team creates an authoritative dataset that captures more than 99% of all workers in the United States. This core offering is then enriched with data from online social profiles, resumés, and job postings to give you a complete view of the workforce.

Lightcast data is frequently cited in major publications such as *The Atlantic*, *Forbes*, *Harvard Business Review*, *The New York Times*, *The Wall Street Journal*, and USA Today.

*"Atlantic* 

Forbes

Harvard Business Review Ehe New Hork Eimes







### **Report Parameters**

#### 1 Industry

44 Retail Trade

#### 1 County

55079 Milwaukee County, WI

#### **Class of Worker**

QCEW Employees and Non-QCEW Employees

The information in this report pertains to the chosen industry and geographical area.

## Workforce Map



### **Executive Summary**

#### Light Hiring Competition Over a Thin Supply of Regional Talent



\*National average values are derived by taking the national value for Retail Trade and scaling it down to account for the difference in overall workforce size between the nation and Milwaukee County, WI. In other words, the values represent the national average adjusted for region size.



## Supply (Jobs)

#### Supply Is Lower Than the National Average

The regional vs. national average employment helps you understand if the supply of Retail Trade is a strength or weakness for Milwaukee County, WI, and how it is changing relative to the nation. An average area of this size would have 47,468\* employees, while there are 37,887 here. This lower than expected supply may make it more difficult