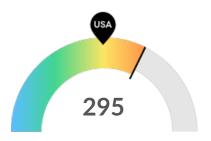

#### **Demand (Job Postings)**

Competition from online job postings is high in Milwaukee County, WI. The national average for an area this size is 197\* job postings/mo, while there are 295 here.

<sup>\*</sup>National average values are derived by taking the national value for Transportation and Warehousing and scaling it down to account for the difference in overall workforce size between the nation and Milwaukee County, WI. In other words, the values represent the national average adjusted for region size.