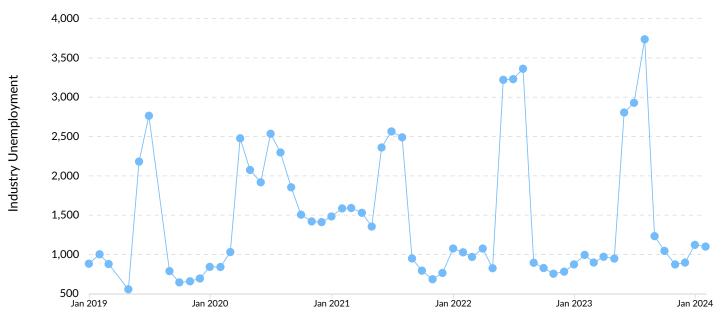

## **Unemployment Rate Trends**

Unemployment shown at the 2-digit sector level.

<sup>\*</sup>National average values are derived by taking the national value for Transportation and Warehousing and scaling it down to account for the difference in overall workforce size between the nation and Milwaukee County, WI. In other words, the values represent the national average adjusted for region size.