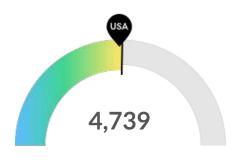

#### **Retiring Soon**

Retirement risk is about average in Milwaukee County, WI. The national average for an area this size is 4,655\* employees 55 or older, while there are 4,739 here.