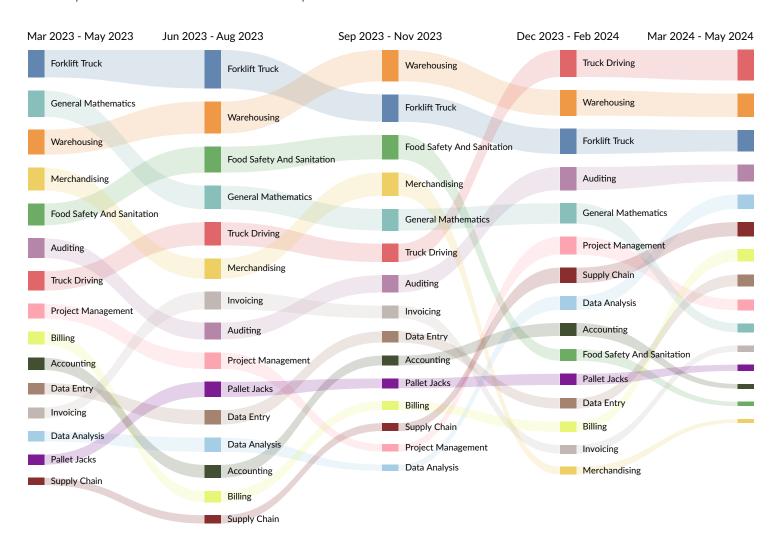

# What skills are they posting for?

## Top 15 Skills for All Job Types by Quarter

Skills help us understand the direction an industry is headed.