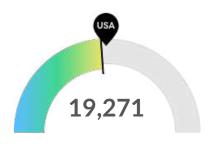

#### Supply (Jobs)

Milwaukee County, WI is about average for this kind of talent. The national average for an area this size is 20,514\* employees, while there are 19,271 here.

## Supply Is About Equal to the National Average

The regional vs. national average employment helps you understand if the supply of Transportation and Warehousing is a strength or weakness for Milwaukee County, WI, and how it is changing relative to the nation. An average area of this size would have 20,514\* employees, while there are 19,271 here. The gap between expected and actual employment is expected to remain roughly the same over the next 5 years.