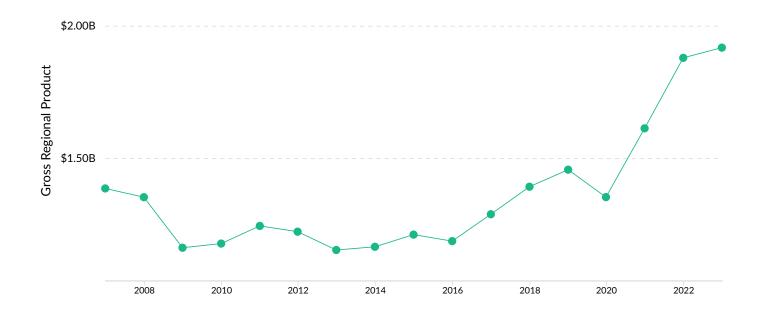

## **Gross Regional Product (GRP)**

| \$1.4B          | \$425.2M                  | \$70.5M      | \$1.9B           |
|-----------------|---------------------------|--------------|------------------|
| Earnings (2023) | Property Income<br>(2023) | Taxes (2023) | Total GRP (2023) |