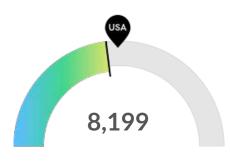

#### **Racial Diversity**

Racial diversity is low in Milwaukee County, WI. The national average for an area this size is 9,200\* racially diverse employees, while there are 8,199 here.