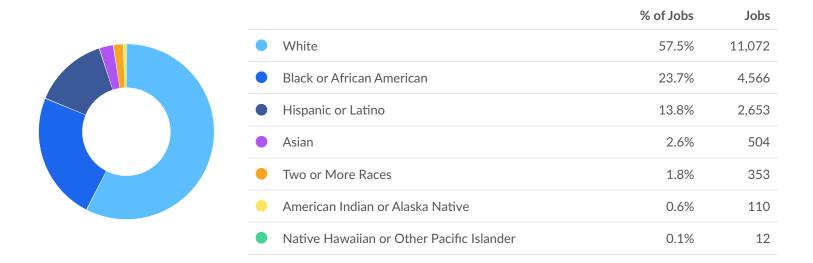

ational average for an area this size is 9,200\* racially diverse employees, while there are 8,199 here.

#### **Gender Diversity**

Gender diversity is about average in Milwaukee County, WI. The national average for an area this size is 6,048\* female employees, while there are 6,325 here.

## **Unemployment Rate Trends**

Unemployment shown at the 2-digit sector level.



<sup>\*</sup>National average values are derived by taking the national value for Transportation and Warehousing and scaling it down to account for the difference in overall workforce size between the nation and Milwaukee County, WI. In other words, the values represent the national average adjusted for region size.



# **Demographic Details**

## **Industry Age Breakdown**



## **Industry Race/Ethnicity Breakdown**





## **Industry Gender Breakdown**



## Most Jobs are Found in the Transportation and Material Moving Occupations **Industry Sector**





# **Demand**



#### 396 Employers Competing

All employers in the region who posted for this job over the last 12 months.



#### 3,540 Unique Job Postings

The number of unique postings for this job over the last 12 months.



#### 27 Day Median Duration

Posting duration is 1 day longer than what's typical in the region.

| Top Companies                 | Unique Postings | Top Job Titles               | Unique Postings |
|-------------------------------|-----------------|------------------------------|-----------------|
| Transdev                      | 353             | CDL-A Truck Drivers          | 133             |
| Hellermanntyton