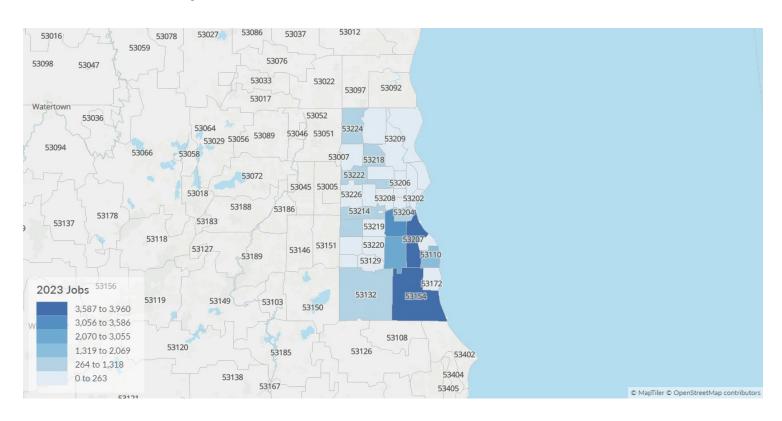

# Workforce Map

## Supply Is About Equal to the National Average

The regional vs. national average employment helps you understand if the supply of Transportation and Warehousing is a strength or weakness for Milwaukee County, WI, and how it is changing relative to the nation. An average area of this size would have 20,514\* employees, while there are 19,271 here. The gap between expected and actual employment is expected to remain roughly the same over the next 5 years.