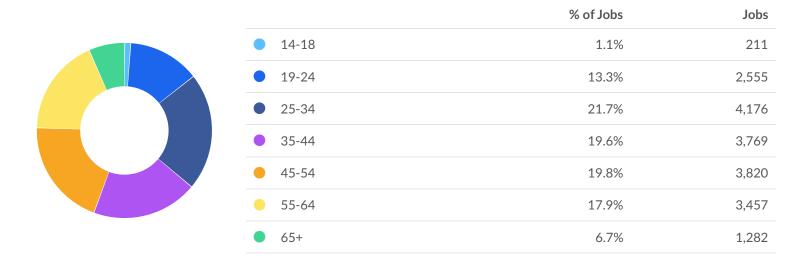

ersity is low in Milwaukee County, WI. The national average for an area this size is 9,200\* racially diverse employees, while there are 8,199 here.

#### **Gender Diversity**

Gender diversity is about average in Milwaukee County, WI. The national average for an area this size is 6,048\* female employees, while there are 6,325 here.

## **Unemployment Rate Trends**

Unemployment shown at the 2-digit sector level.



<sup>\*</sup>National average values are derived by taking the national value for Transportation and Warehousing and scaling it down to account for the difference in overall workforce size between the nation and Milwaukee County, WI. In other words, the values represent the national average adjusted for region size.



# **Demographic Details**

## **Industry Age Breakdown**



## **Industry Race/Ethnicity Breakdown**





## **Industry Gender Breakdown**



## Most Jobs are Found in the Transportation and Material Moving Occupations **Industry Sector**





# **Demand**



#### 396 Employers Competing

All employers in the region who posted for this job over the last 12 months.



#### 3,540 Unique Job Postings

The number of unique postings for this job over the last 12 months.



#### 27 Day Median Duration

Posting duration is 1 day longer than what's typical in the region.

| Top Companies                 | Unique Postings | Top Job Titles               | Unique Postings |
|-------------------------------|-----------------|------------------------------|-----------------|
| Transdev                      | 353             | CDL-A Truck Drivers          | 13