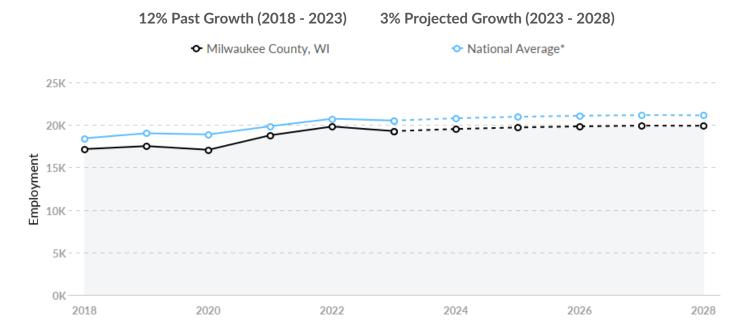

## Supply Is About Equal to the National Average

The regional vs. national average employment helps you understand if the supply of Transportation and Warehousing is a strength or weakness for Milwaukee County, WI, and how it is changing relative to the nation. An average area of this size would have 20,514\* employees, while there are 19,271 here. The gap between expected and actual employment is expected to remain roughly the same over the next 5 years.

<sup>\*</sup>National average values are derived by taking the national value for Transportation and Warehousing and scaling it down to account for the difference in overall workforce size between the nation and Milwaukee County, WI. In other words, the values represent the national average adjusted for region size.