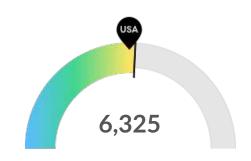

#### **Gender Diversity**

Gender diversity is about average in Milwaukee County, WI. The national average for an area this size is 6,048\* female employees, while there are 6,325 here.