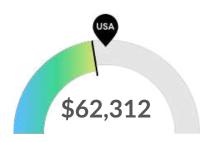

#### **Earnings Per Job**

Earnings per job are below the national average. The national average salary for Transportation and Warehousing in an area this size is \$77,733, while in Milwaukee County, WI it is \$62,312. Earnings per jobs is the total industry earnings divided by the number of jobs in the industry.