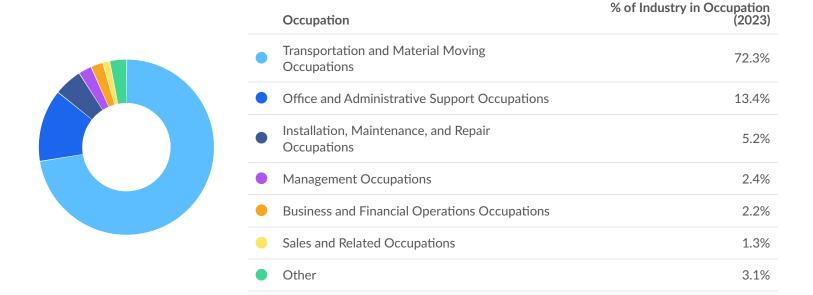

## Most Jobs are Found in the Transportation and Material Moving Occupations **Industry Sector**