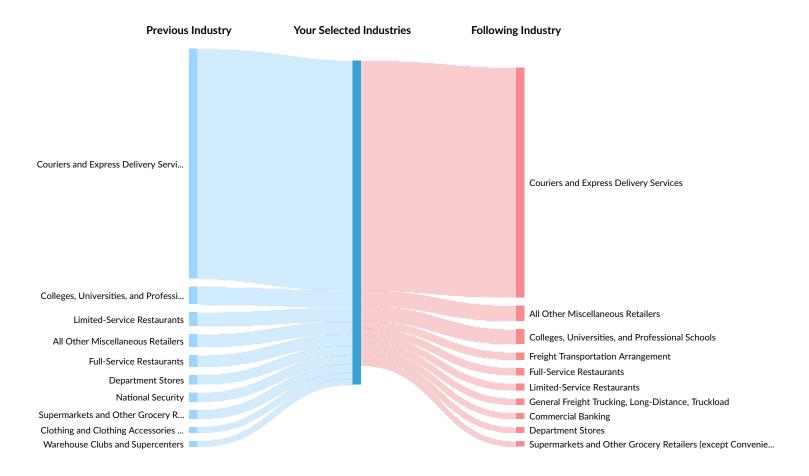

## **Industry Gain and Drain**

The table below analyzes the profiles of current and past people in your selected industries. The left column shows job transitions from other industries to your selected industries. The right column shows job transitions from your selected industries to other industries.

Please note, results are only available at the national level and the 6-digit NAICS level. Also your selection has been limited to 100 industries.

The following represents the job transitions of employees in your selected industries in the United States:

| Previous Industries                              | Transitions |
|--------------------------------------------------|-------------|
| Couriers and Express Delivery Services           | 62,732      |
| Colleges, Universities, and Professional Schools | 4,682       |
| Limited-Service Restaurants                      | 3,818       |
| All Other Miscellaneous Retailers                | 3,431       |

| Previous Industries                                                     | Transitions |
|-------------------------------------------------------------------------|-------------|
| Full-Service Restaurants                                                | 3,154       |
| Department Stores                                                       | 2,554       |
| National Security                                                       | 2,458       |
| Supermarkets and Other Grocery Retailers (except Convenience Retailers) | 2,434       |
| Clothing and Clothing Accessories Retailers                             | 1,579       |
| Warehouse Clubs and Supercenters                                        | 1,557       |
| Local Messengers and Local Delivery                                     | 1,312       |
| Elementary and Secondary Schools                                        | 1,199       |
| Freight Transportation Arrangement                                      | 1,158       |
| Hotels (except Casino Hotels) and Motels                                | 1,124       |
| Commercial Banking                                                      | 1,103       |
| General Freight Trucking, Long-Distance, Truckload                      | 1,072       |
| Hardware Retailers                                                      | 946         |
| Custom Computer Programming Services                                    | 930         |
| Scheduled Passenger Air Transportation                                  | 876         |
| Employment Placement Agencies                                           | 860         |
| All Other Professional, Scientific, and Technical Services              | 833         |
| Insurance Agencies and Brokerages                                       | 816         |
| General Medical and Surgical Hospitals                                  | 798         |
| Taxi and Ridesharing Services                                           | 778         |
| Wireless Telecommunications Carriers (except Satellite)                 | 755         |
| Electronics and Appliance Retailers                                     | 720         |
| Home Centers                                                            | 687         |
| Pharmacies and Drug Retailers                                           | 652         |
| Computer Systems Design Services                                        | 650         |
|                                                                         |             |

| Previous Industries                                     | Transitions |
|---------------------------------------------------------|-------------|
| Support Activities for Oil and Gas Operations           | 122         |
| Line-Haul Railroads                                     | 102         |
| Refrigerated Warehousing and Storage                    | 80          |
| All Other Transit and Ground Passenger Transportation   | 70          |
| Specialized Freight (except Used Goods) Trucking, Local | 70          |
| Other Support Activities for Road Transportation        | 67          |
| Nonscheduled Chartered Freight Air Transportation       | 63          |
| Other Nonscheduled Air Transportation                   | 61          |
| Other Urban Transit Systems                             | 53          |
| School and Employee Bus Transportation                  | 53          |
| Other Warehousing and Storage                           | 52          |
| Support Activities for Rail Transportation              | 50          |
| Nonscheduled Chartered Passenger Air Transportation     | 49          |
| Flight Training                                         | 40          |
| Special Needs Transportation                            | 35          |
| Bus and Other Motor Vehicle Transit Systems             | 31          |
| Mixed Mode Transit Systems                              | 28          |
| Motor Vehicle Towing                                    | 28          |
| Scenic and Sightseeing Transportation, Water            | 18          |
| Pipeline Transportation of Natural Gas                  | 9           |
| Commuter Rail Systems                                   | 6           |
| All Other Pipeline Transportation                       | 3           |
| Following Industries                                    | Transitions |
| Couriers and Express Delivery Services                  | 62,732      |
| All Other Miscellaneous Retailers                       | 4,218       |
|                                                         |             |

| Following Industries                                                       | Transitions |
|----------------------------------------------------------------------------|-------------|
| Colleges, Universities, and Professional Schools                           | 4,054       |
| Freight Transportation Arrangement                                         | 2,005       |
| Full-Service Restaurants                                                   | 2,002       |
| Limited-Service Restaurants                                                | 1,843       |
| General Freight Trucking, Long-Distance, Truckload                         | 1,730       |
| Commercial Banking                                                         | 1,608       |
| Department Stores                                                          | 1,594       |
| Supermarkets and Other Grocery Retailers (except<br>Convenience Retailers) | 1,499       |
| Warehouse Clubs and Supercenters                                           | 1,351       |
| Elementary and Secondary Schools                                           | 1,329       |
| General Medical and Surgical Hospitals                                     | 1,323       |
| National Security                                                          | 1,268       |
| Local Messengers and Local Delivery                                        | 1,261       |
| Custom Computer Programming Services                                       | 1,190       |
| Insurance Agencies and Brokerages                                          | 1,168       |
| Software Publishers                                                        | 1,092       |
| Clothing and Clothing Accessories Retailers                                | 1,091       |
| Employment Placement Agencies                                              | 1,076       |
| Taxi and Ridesharing Services                                              | 1,063       |
| All Other Professional, Scientific, and Technical Services                 | 1,058       |
| Hardware Retailers                                                         | 977         |
| Offices of Physicians (except Mental Health Specialists)                   | 935         |
| Engineering Services                                                       | 917         |
| Administrative Management and General Management Consulting Services       | 884         |
| Computer Systems Design Services                                           | 880         |
| Lightcast Q2 2024 Data Set   lightcast.io                                  | 15          |